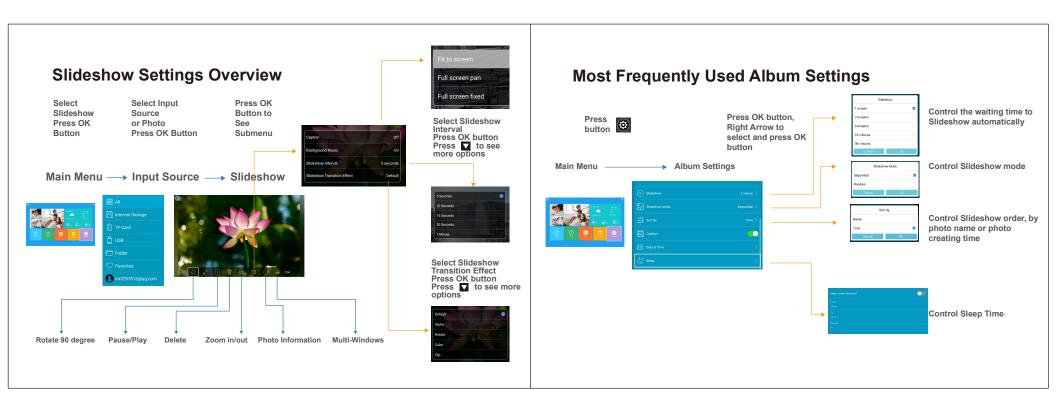

Make sure your frames device is connected to WiFi successfully.



STEP FIVE Add some photos and videos to your frame.

Choose some photos and videos from your mobile phone; share these happy moments with your frame via the app instantly.



STEP THREE Get the free VPHOTO app.

Search "VPHOTO" in the Apple App Store or Google Play. Download the app and create an account.



STEP SIX Invite family and friends members.

Qpix is more fun with families and friends! They'll need to download VPHOTO and get the connection code of the frame from you to start





Pairing the remote with digital photo frame Remote has been paired at factory.

Here is how to reset the pairing if necessary.

- 1.Insert AAA battery.
- 2. Point the remote to the digital frame.
- 3.Press 

  and 

  button together.